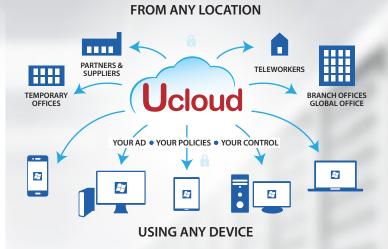

#### **INSTANT ACCESS**

Sign up and access from anywhere

#### **INCREASE PRODUCTIVITY**

by using Ucloud VD, block sites (Chat, Social media, Skype) and control web usage

#### **EXTEND YOUR NETWORK**

Create a L2 or VPN connection between your office locations & Ucloud