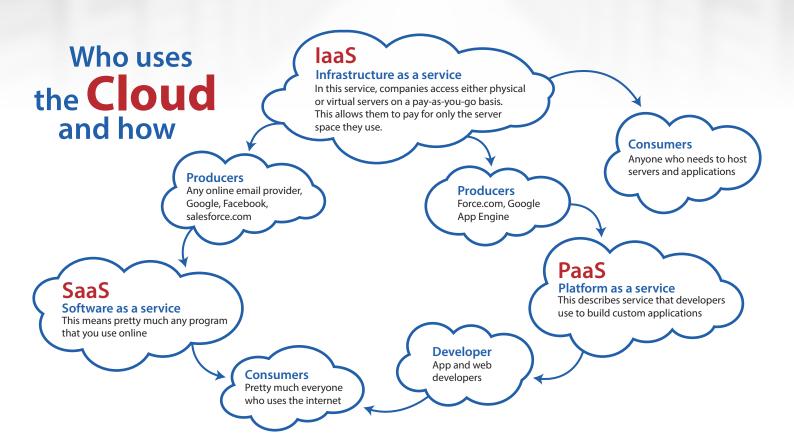

Ucloud offers Infrastructure as a service on which you can build your business. From Virtual Desktop, Virtual Private Cloud, Managed Services and Web Hosting, Ucloud is a one stop shop for all your IT needs.

Our Platform supports most operating system, tools and framework, from Linux to Windows, most database software, Java to C# and more.

Ucloud is changing the IT delivery model to a service-based model, which operates more efficiently, resulting in enhanced responsiveness to business needs.